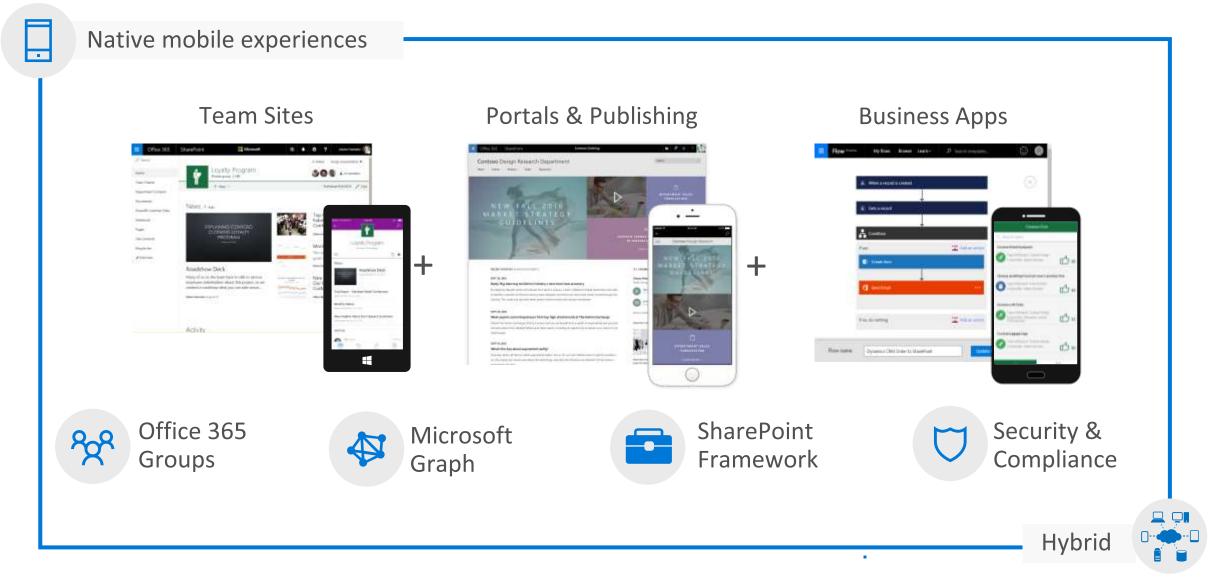

Team Sites look great on mobile devices, and are natively displayed when accessed through the new SharePoint mobile app.

## THE NEW SHAREPOINT TEAM SITE