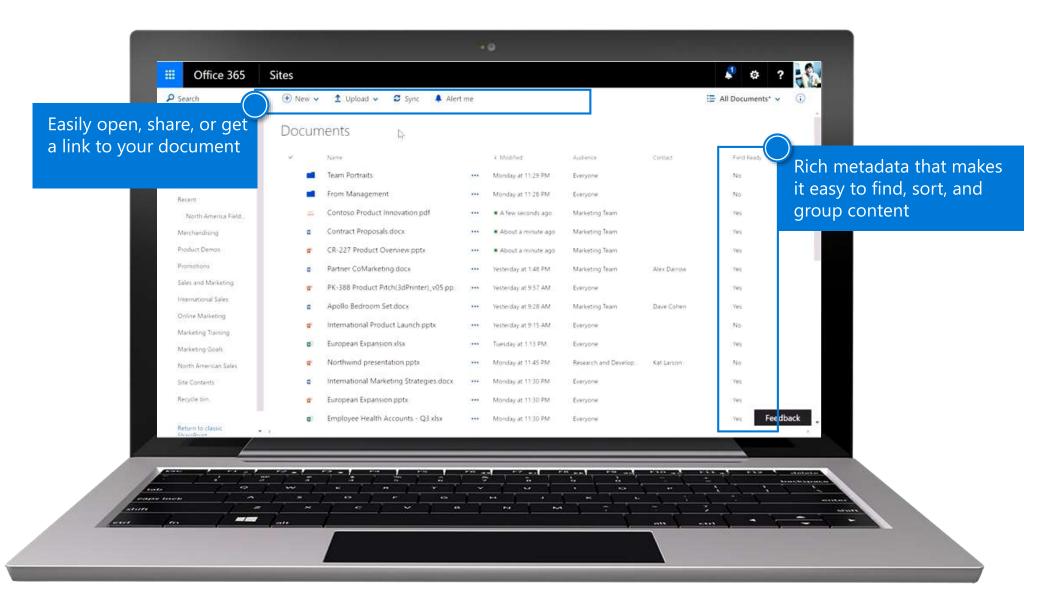

|  |  |  |
|                       | Extra long titles this, and affect                              |                |  |  |  |
| 33 J                  | Text from the article                                           |                |  |  |  |
| RH Random PS          | ace Articles - Author Name                                      | . 24 Jun 2016  |  |  |  |
| 3 q                   | 2 🗐 🖇                                                           | \$ @           |  |  |  |
| News L                | Piks Sitos Pe                                                   | sopia Suttings |  |  |  |



Team Sites look great on mobile devices, and are natively displayed when accessed through the new SharePoint mobile app.

## THE NEW SHAREPOINT TEAM SITE



## **MODERN DOCUMENT LIBRARIES**





Breakfast : New Café 43 "Breakfas

#### Engage your employees

iiiiii

- Instant employee surveys
- Event-specific signups
- Campus resources

| + |  |
|---|--|
|   |  |
| • |  |
| 0 |  |
|   |  |

#### Run your business everywhere

- Issue tracking across systems
- Breaking customer news
- Assisted sales experiences

| ×   | Submit Time |  |   | ~     |  |
|-----|-------------|--|---|-------|--|
| Mon | 10/12       |  | 0 | Hours |  |
| Tue | 10/13       |  | 0 | Hours |  |
| Wed | 10/14       |  | 0 | Hours |  |
| Thu | 10/15       |  | 0 | Hours |  |
| Eri | 10/16       |  | 0 | Hours |  |

### Mobilize missioncritical systems

- SharePoint apps
- Time and expense tracking
- ERP and CRM systems

## Office 365 services powered by SharePoint





http://trust.office365.com





We are