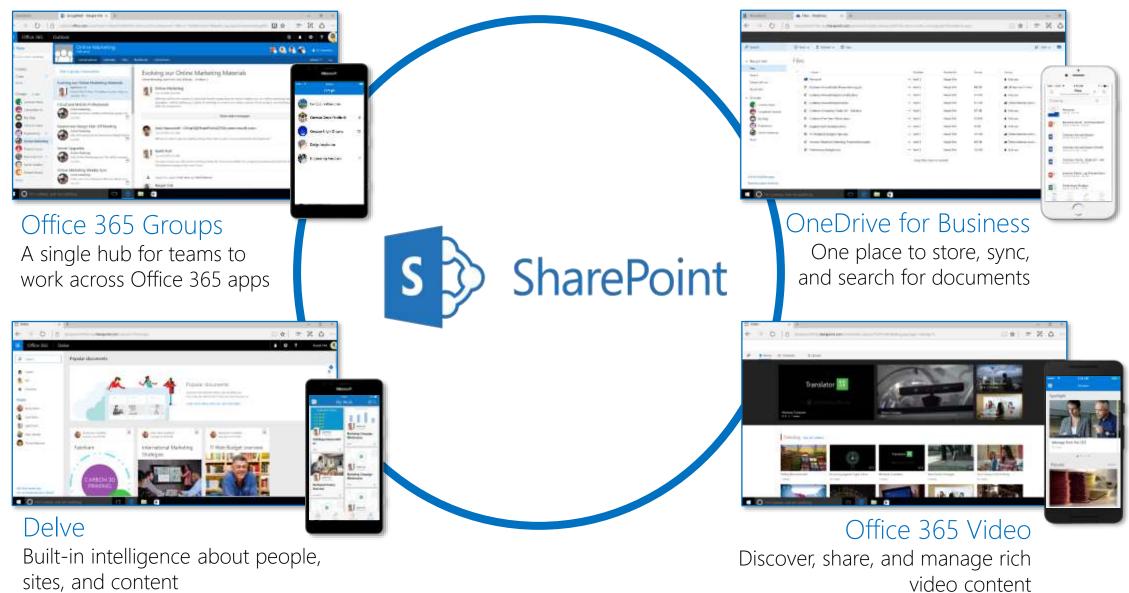

## Office 365 services powered by SharePoint

http://trust.office365.com

We are here to help you make the most of SharePoint Online and Office 365 for your business.

Contact us today to discuss how you can expand and improve your business with Office 365 or to arrange a Demo.