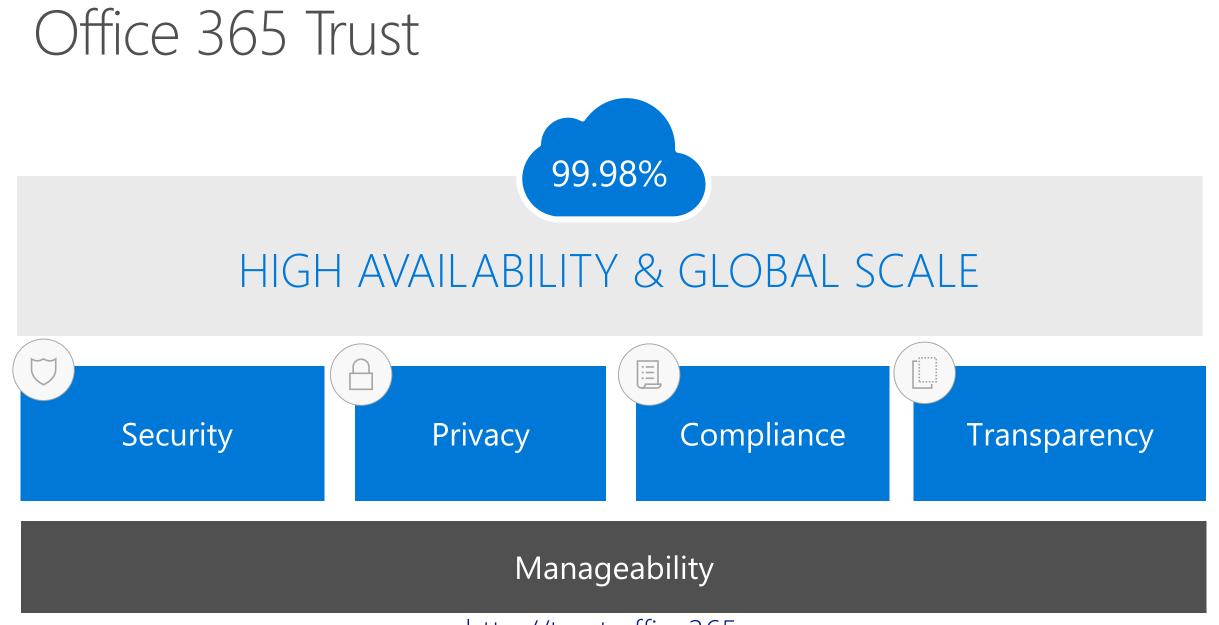

## Office 365 services powered by SharePoint

http://trust.office365.com

We are here to help you make the most of SharePoint Online and Office 365 for your business.

Contact us today to discuss how you can expand and improve your business with Office 365 or to arrange a Demo.